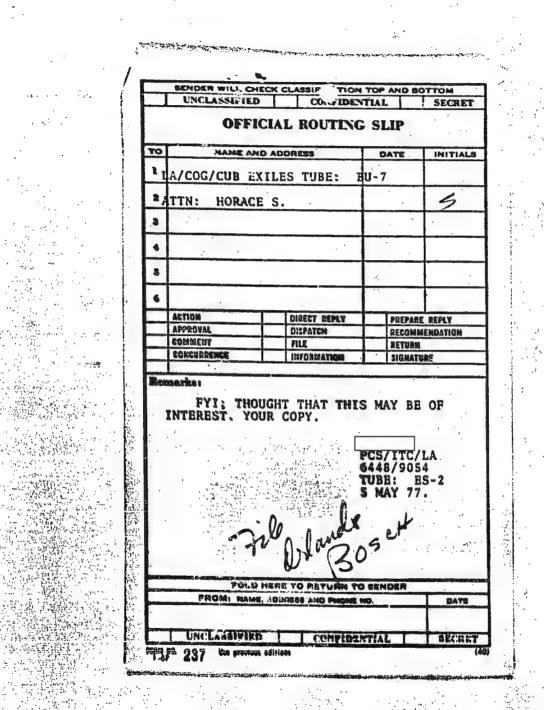

| 10164-10099 |
|-------------|
|-------------|

.

| ACTIPN:<br>IP/OMS,<br>78 03662 | LSN/ID; CD | ) INFO: F<br>PD-D, PCS/I | PAGE 001   | D-4, C/PCS,<br>SIA/FL, SIA/<br>L OF 001<br>A02 FEB 78 | <u>IN 0366</u> |                      | D' 5                                                                            |
|--------------------------------|------------|--------------------------|------------|-------------------------------------------------------|----------------|----------------------|---------------------------------------------------------------------------------|
| CITE                           | 3562       | LA/MIAMI                 |            |                                                       |                |                      |                                                                                 |
| SUPDATA                        | SOURCE:    | WKDIET/WK<br>35583.      | BY 013533. |                                                       | CITAE!         | •<br>• • • • • • • • | 1.<br>1.<br>1.<br>1.<br>1.<br>1.<br>1.<br>1.<br>1.<br>1.<br>1.<br>1.<br>1.<br>1 |
|                                |            |                          |            |                                                       |                |                      |                                                                                 |
|                                |            |                          |            |                                                       |                | Jane Folda           | e<br>e                                                                          |
|                                |            |                          |            |                                                       | 0,11           |                      | 1.11.11                                                                         |
|                                |            |                          |            | CORD COPY                                             | 34             | - 399292             |                                                                                 |

Sec. 18

CITE

DIST 28 PEB 78

1.12 2.1 14

A STREET WELL

ş

COUNTRY: VENEZUELA/CUBA O SUBJECT: DETERIORATING PHYSICAL CONDITION OF CUBAN EXTLE LEADER ORLANDO BOSCH (DOI: 27 FEBRUARY 1978)

SOURCE:

173 **-** 18 E.

Street Mary -

24.

1. THE PHYSICAL CONDITION OF CUBAN EXILE LEADER ORLANDO BOSCH IS NOT CRITICAL AND CUBAN EXILE LEADERS AS MELL AS THE VENEZUELAN GOVERNMENT BELIEVE THAT HIS DEATH IS NEAR. IN A LAST EFFORT TO GET BOSCH TO SUBMIT TO MEDICAL TREATMENT AND TO WITHDRAW FROM HIS HUNGER STRIKE, CUBAN EKZLE LEADERS ARE TRYING TO GET FORMER VENEZUELAN PRESIDENT ROMULO B E T A N C O U R T TO VISIT BOSCH AND REASON WITH NIM. BOSCH ADMIRES BETANCOURT FOR HIS STAUNCH ANTI-CUBAN SOVERNMENT STAND AND CUBAN UNITE LEADERS BELIEVE HE IS THE ONLY ONE WHO MIGHT BE ABLE TO GUCCZOSPULLY APPEAL TO BOSCH. B. BOSCH'S PHYSICIAN REINALDO M A R T I N CANO.